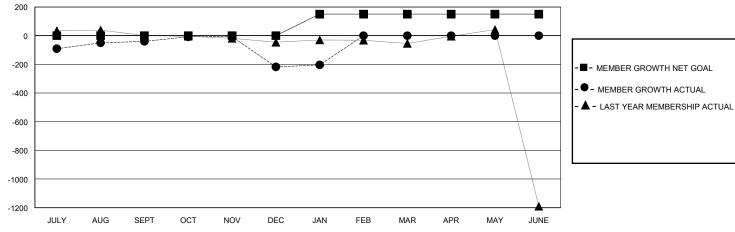

## GOALS AND ACTUAL MEMBERS CUMULATIVE

| DROPPED CLUBS: 2            |     | 34 CLUBS OF 81 ADDED 1 OR MORE<br>NEW MEMBERS | GENDER DISTRIBUTION  MALE 886 (41.65%) |                |     |
|-----------------------------|-----|-----------------------------------------------|----------------------------------------|----------------|-----|
| DROPPED MEMBERS             |     |                                               | FEMALE                                 | 1,237 (58.16%) |     |
| DECEASED                    | 4   | CLICK HERE FOR CUMULATIVE                     | TOTAL FAMILY UNIT MEMBERS              |                | 589 |
| CLUB CANCELLED 82 OTHER 412 |     | MEMBERSHIP DATA                               | FAMILY MEMBERS PAYING HALF             |                | 389 |
| TOTAL                       | 498 |                                               |                                        |                |     |

## District 301D2

GMT: LOCATION PHILIPPINES GMT CA

| JULY/AUG/SEPT         0         3         0         JULY/AUG/SEPT         0         108           OCT/NOV/DEC         0         0         2         OCT/NOV/DEC         0         376         376                                                                                                                                                                                                                                                                                                                                                                                                                                                                                                                                                                                                                                                                                                                                                                                                                                                                                                                                                                                                                                                                                                                                                                                                                                                                                                                                                                                                                                                                                                                                                                                                                                                                                                                                                                                                                                                                                              |               |               |             |               |               |     |     |                                                    |  |
|------------------------------------------------------------------------------------------------------------------------------------------------------------------------------------------------------------------------------------------------------------------------------------------------------------------------------------------------------------------------------------------------------------------------------------------------------------------------------------------------------------------------------------------------------------------------------------------------------------------------------------------------------------------------------------------------------------------------------------------------------------------------------------------------------------------------------------------------------------------------------------------------------------------------------------------------------------------------------------------------------------------------------------------------------------------------------------------------------------------------------------------------------------------------------------------------------------------------------------------------------------------------------------------------------------------------------------------------------------------------------------------------------------------------------------------------------------------------------------------------------------------------------------------------------------------------------------------------------------------------------------------------------------------------------------------------------------------------------------------------------------------------------------------------------------------------------------------------------------------------------------------------------------------------------------------------------------------------------------------------------------------------------------------------------------------------------------------------|---------------|---------------|-------------|---------------|---------------|-----|-----|----------------------------------------------------|--|
| QUARTER         NEW CLUB GOAL         NEW CLUBS         DROPPED CLUBS           QUARTER         MEMBER GROWTH NET MEMBER GROWTH ACTUAL MEMBER (inclusion)           JULY/AUG/SEPT         0         3         0         JULY/AUG/SEPT         0         108         0         0         0         0         0         0         0         0         376         0         0         376         0         376         0         376         0         376         0         376         0         376         0         376         0         376         0         376         0         376         0         376         0         376         0         376         0         376         0         376         0         376         0         376         0         376         0         376         0         376         0         376         0         376         0         0         376         0         376         0         0         0         0         0         0         0         0         0         0         0         0         0         0         0         0         0         0         0         0         0         0         0         0 <th></th> <th>Club</th> <th>s</th> <th></th> <th colspan="5" rowspan="2">1</th>                                                                                                                                                                                                                                                                                                                                                                                                                                                                                                                                                                                                                                                                                                                                                                                                                                    |               | Club          | s           |               | 1             |     |     |                                                    |  |
| QUARTER         MEMBER SITE OF |               | RESULTS FOR   | R 2023-2024 |               |               |     |     |                                                    |  |
| OCT/NOV/DEC 0 0 2 OCT/NOV/DEC 0 376 3<br>JAN/FEB/MAR 2 1 0 JAN/FEB/MAR 150 79                                                                                                                                                                                                                                                                                                                                                                                                                                                                                                                                                                                                                                                                                                                                                                                                                                                                                                                                                                                                                                                                                                                                                                                                                                                                                                                                                                                                                                                                                                                                                                                                                                                                                                                                                                                                                                                                                                                                                                                                                  | QUARTER       | NEW CLUB GOAL | NEW CLUBS   | DROPPED CLUBS | QUARTER MEM   |     |     | DROPPED<br>MEMBERS ACTUAL<br>(including transfers) |  |
| JAN/FEB/MAR 2 1 0 JAN/FEB/MAR 150 79                                                                                                                                                                                                                                                                                                                                                                                                                                                                                                                                                                                                                                                                                                                                                                                                                                                                                                                                                                                                                                                                                                                                                                                                                                                                                                                                                                                                                                                                                                                                                                                                                                                                                                                                                                                                                                                                                                                                                                                                                                                           | JULY/AUG/SEPT | 0             | 3           | 0             | JULY/AUG/SEPT | 0   | 108 | 143                                                |  |
| O THE ESTABLE                                                                                                                                                                                                                                                                                                                                                                                                                                                                                                                                                                                                                                                                                                                                                                                                                                                                                                                                                                                                                                                                                                                                                                                                                                                                                                                                                                                                                                                                                                                                                                                                                                                                                                                                                                                                                                                                                                                                                                                                                                                                                  | OCT/NOV/DEC   | 0             | 0           | 2             | OCT/NOV/DEC   | 0   | 376 | 313                                                |  |
| APR/MAY/JUNE 0 0 0 APR/MAY/JUNE 0 0                                                                                                                                                                                                                                                                                                                                                                                                                                                                                                                                                                                                                                                                                                                                                                                                                                                                                                                                                                                                                                                                                                                                                                                                                                                                                                                                                                                                                                                                                                                                                                                                                                                                                                                                                                                                                                                                                                                                                                                                                                                            | JAN/FEB/MAR   | 2             | 1           | 0             | JAN/FEB/MAR   | 150 | 79  | 42                                                 |  |
|                                                                                                                                                                                                                                                                                                                                                                                                                                                                                                                                                                                                                                                                                                                                                                                                                                                                                                                                                                                                                                                                                                                                                                                                                                                                                                                                                                                                                                                                                                                                                                                                                                                                                                                                                                                                                                                                                                                                                                                                                                                                                                | APR/MAY/JUNE  | 0             | 0           | 0             | APR/MAY/JUNE  | 0   | 0   | 0                                                  |  |