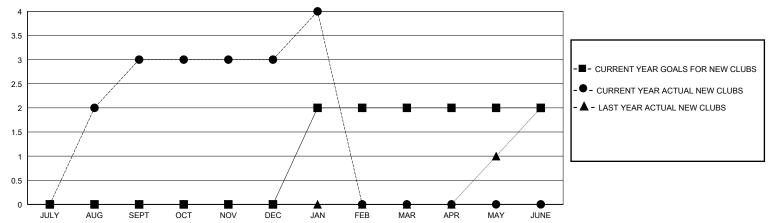

## GOALS AND ACTUAL NEW CLUBS CUMULATIVE

## District 301D2

GMT: LOCATION PHILIPPINES GMT CA

| JULY/AUG/SEPT         0         3         0         JULY/AUG/SEPT         0         108           OCT/NOV/DEC         0         0         2         OCT/NOV/DEC         0         376         376                                                                                                                                                                                                                                                                                                                                                                                                                                                                                                                                                                                                                                                                                                                                                                                                                                                                                                                                                                                                                                                                                                                                                                                                                                                                                                                                                                                                                                                                                                                                                                                                                                                                                                                                                                                                                                                                                              |               |               |             |               |               |     |     |                                                    |  |
|------------------------------------------------------------------------------------------------------------------------------------------------------------------------------------------------------------------------------------------------------------------------------------------------------------------------------------------------------------------------------------------------------------------------------------------------------------------------------------------------------------------------------------------------------------------------------------------------------------------------------------------------------------------------------------------------------------------------------------------------------------------------------------------------------------------------------------------------------------------------------------------------------------------------------------------------------------------------------------------------------------------------------------------------------------------------------------------------------------------------------------------------------------------------------------------------------------------------------------------------------------------------------------------------------------------------------------------------------------------------------------------------------------------------------------------------------------------------------------------------------------------------------------------------------------------------------------------------------------------------------------------------------------------------------------------------------------------------------------------------------------------------------------------------------------------------------------------------------------------------------------------------------------------------------------------------------------------------------------------------------------------------------------------------------------------------------------------------|---------------|---------------|-------------|---------------|---------------|-----|-----|----------------------------------------------------|--|
| QUARTER         NEW CLUB GOAL         NEW CLUBS         DROPPED CLUBS           QUARTER         MEMBER GROWTH NET MEMBER GROWTH ACTUAL MEMBER (inclusion)           JULY/AUG/SEPT         0         3         0         JULY/AUG/SEPT         0         108         0         0         0         0         0         0         0         0         376         0         0         376         0         376         0         376         0         376         0         376         0         376         0         376         0         376         0         376         0         376         0         376         0         376         0         376         0         376         0         376         0         376         0         376         0         376         0         376         0         376         0         376         0         376         0         0         376         0         376         0         0         0         0         0         0         0         0         0         0         0         0         0         0         0         0         0         0         0         0         0         0         0         0 <th></th> <th>Club</th> <th>s</th> <th></th> <th colspan="5" rowspan="2">1</th>                                                                                                                                                                                                                                                                                                                                                                                                                                                                                                                                                                                                                                                                                                                                                                                                                                    |               | Club          | s           |               | 1             |     |     |                                                    |  |
| QUARTER         MEMBER SITE OF |               | RESULTS FOR   | R 2023-2024 |               |               |     |     |                                                    |  |
| OCT/NOV/DEC 0 0 2 OCT/NOV/DEC 0 376 3<br>JAN/FEB/MAR 2 1 0 JAN/FEB/MAR 150 79                                                                                                                                                                                                                                                                                                                                                                                                                                                                                                                                                                                                                                                                                                                                                                                                                                                                                                                                                                                                                                                                                                                                                                                                                                                                                                                                                                                                                                                                                                                                                                                                                                                                                                                                                                                                                                                                                                                                                                                                                  | QUARTER       | NEW CLUB GOAL | NEW CLUBS   | DROPPED CLUBS | QUARTER MEM   |     |     | DROPPED<br>MEMBERS ACTUAL<br>(including transfers) |  |
| JAN/FEB/MAR 2 1 0 JAN/FEB/MAR 150 79                                                                                                                                                                                                                                                                                                                                                                                                                                                                                                                                                                                                                                                                                                                                                                                                                                                                                                                                                                                                                                                                                                                                                                                                                                                                                                                                                                                                                                                                                                                                                                                                                                                                                                                                                                                                                                                                                                                                                                                                                                                           | JULY/AUG/SEPT | 0             | 3           | 0             | JULY/AUG/SEPT | 0   | 108 | 143                                                |  |
| O THE ESTABLE                                                                                                                                                                                                                                                                                                                                                                                                                                                                                                                                                                                                                                                                                                                                                                                                                                                                                                                                                                                                                                                                                                                                                                                                                                                                                                                                                                                                                                                                                                                                                                                                                                                                                                                                                                                                                                                                                                                                                                                                                                                                                  | OCT/NOV/DEC   | 0             | 0           | 2             | OCT/NOV/DEC   | 0   | 376 | 313                                                |  |
| APR/MAY/JUNE 0 0 0 APR/MAY/JUNE 0 0                                                                                                                                                                                                                                                                                                                                                                                                                                                                                                                                                                                                                                                                                                                                                                                                                                                                                                                                                                                                                                                                                                                                                                                                                                                                                                                                                                                                                                                                                                                                                                                                                                                                                                                                                                                                                                                                                                                                                                                                                                                            | JAN/FEB/MAR   | 2             | 1           | 0             | JAN/FEB/MAR   | 150 | 79  | 42                                                 |  |
|                                                                                                                                                                                                                                                                                                                                                                                                                                                                                                                                                                                                                                                                                                                                                                                                                                                                                                                                                                                                                                                                                                                                                                                                                                                                                                                                                                                                                                                                                                                                                                                                                                                                                                                                                                                                                                                                                                                                                                                                                                                                                                | APR/MAY/JUNE  | 0             | 0           | 0             | APR/MAY/JUNE  | 0   | 0   | 0                                                  |  |